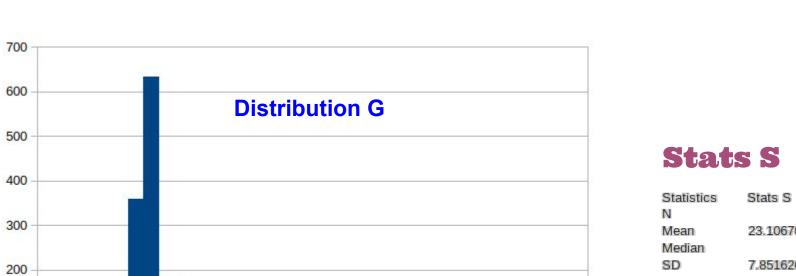

Sekepsftofangediefy



Belassabbestelstabgat

40





Stats T

1565

20

23.106709265

7.8516264591

22.976744186

7.1403049859

645

20



30 -

20 -

10 ----

0

700



| BOX PLOT 8 |   |
|------------|---|
| *** *      |   |
|            |   |
|            |   |
|            | • |
|            |   |
|            |   |
| -          |   |
|            |   |
|            |   |

|  | * | *   |      |   |     |     |   |      |     |   |     |   |     |      |   |   |   |     |   |   |   |   |
|--|---|-----|------|---|-----|-----|---|------|-----|---|-----|---|-----|------|---|---|---|-----|---|---|---|---|
|  | - |     |      |   |     |     |   |      | E   | O | X   | P | 4   | 27   |   | 7 |   |     |   |   |   |   |
|  | * | ×   |      |   |     |     |   |      |     |   |     |   |     |      |   |   |   |     |   |   |   |   |
|  | * | * * | * *  |   |     |     |   |      |     |   |     |   |     |      |   |   |   |     |   |   |   |   |
|  | * |