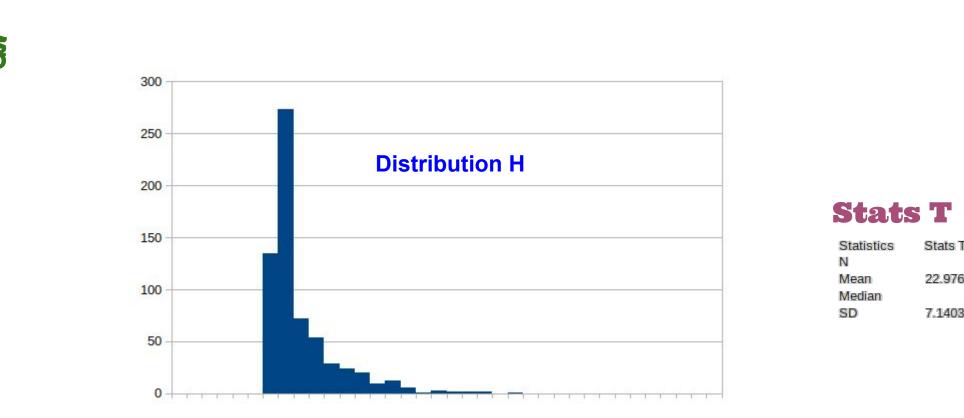

Sekepsftofangediefy



Belassabbestelstabgat

40





Stats T

1565

20

23.106709265

7.8516264591

22.976744186

7.1403049859

645

20



30 -

20 -

10 ----

0

700



| BOX PLOT 8 |   |
|------------|---|
| *** *      |   |
|            |   |
|            |   |
|            | • |
|            |   |
|            |   |
| -          |   |
|            |   |
|            |   |

|  | * | *   |      |   |     |     |   |      |     |   |     |   |     |      |   |   |   |     |   |   |   |   |
|--|---|-----|------|---|-----|-----|---|------|-----|---|-----|---|-----|------|---|---|---|-----|---|---|---|---|
|  | - |     |      |   |     |     |   |      | E   | O | X   | P | 4   | 27   |   | 7 |   |     |   |   |   |   |
|  | * | ×   |      |   |     |     |   |      |     |   |     |   |     |      |   |   |   |     |   |   |   |   |
|  | * | * * | * *  |   |     |     |   |      |     |   |     |   |     |      |   |   |   |