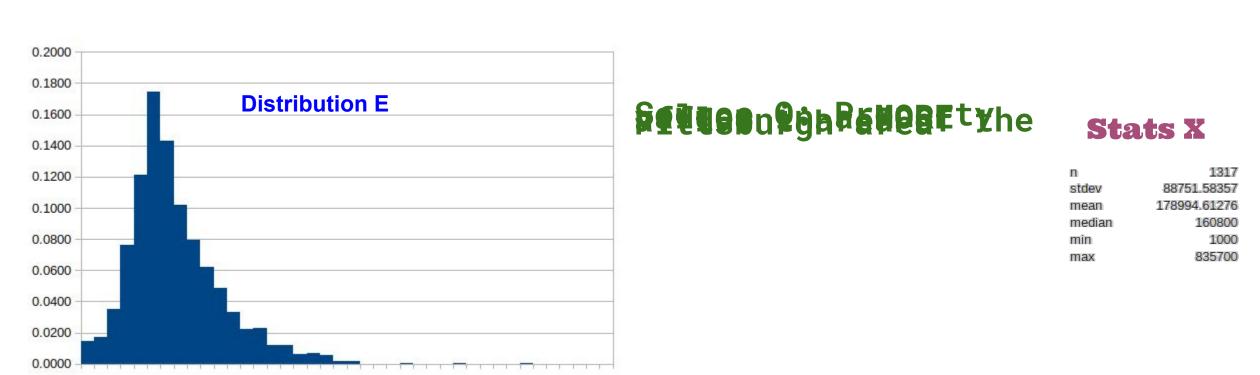

|   |     |     |   |      |     |   |     |   |     |      |   |   |   |     |   |   |   |   |
|  | * | * * | * *  | * | * * | * * | * |      | *   |   |     |   |     | *    |   |   |   |     |   |   |   |   |
|  | * | * * | * *  | * | * 1 | * * | * | ,    | * * |   |     |   |     | *    | * | * |   |     |   |   |   |   |
|  | * |     | * *  | * | * * | * * | * | * *  | * * | * | * * | • | *   | *    | * | * |   |     | * | * |   |   |
|  | * | **  | * *  | * | * * | * * | * | **   | * * | * | * * | * | * * | • *  | * | * | g | *   | * | * |   | * |
|  |   |     | e 34 | * | * 1 | * * | * | **   | * * | * | * * | * | * ) | • ** | * | * | * | * * | * | * | * | * |
|  |   |     | *    | * | * 1 | * * | * | ** * | * * | * | * * | * | *   | *    | * | * |   |     | * | * |   |   |

## 











3 4 0 1 2