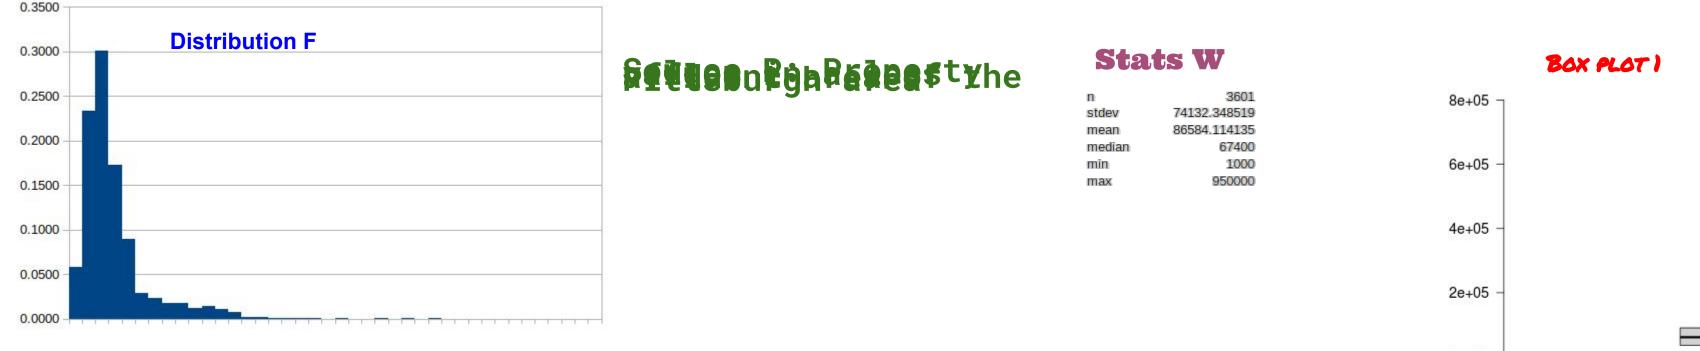

|     |     |   |      |     |   |     |   |     |      |   |   |   |     |   |   |   |   |
|  | * | * * | * *  | * | * * | * * | * |      | *   |   |     |   |     | *    |   |   |   |     |   |   |   |   |
|  | * | * * | * *  | * | * 1 | * * | * | ,    | * * |   |     |   |     | *    | * | * |   |     |   |   |   |   |
|  | * |     | * *  | * | * * | * * | * | * *  | * * | * | * * | • | *   | *    | * | * |   |     | * | * |   |   |
|  | * | **  | * *  | * | * * | * * | * | **   | * * | * | * * | * | * * | • *  | * | * | g | *   | * | * |   | * |
|  |   |     | e 34 | * | * 1 | * * | * | **   | * * | * | * * | * | * ) | • ** | * | * | * | * * | * | * | * | * |
|  |   |     | *    | * | * 1 | * * | * | ** * | * * | * | * * | * | *   | *    | * | * |   |     | * | * |   |   |

## 











3 4 0 1 2