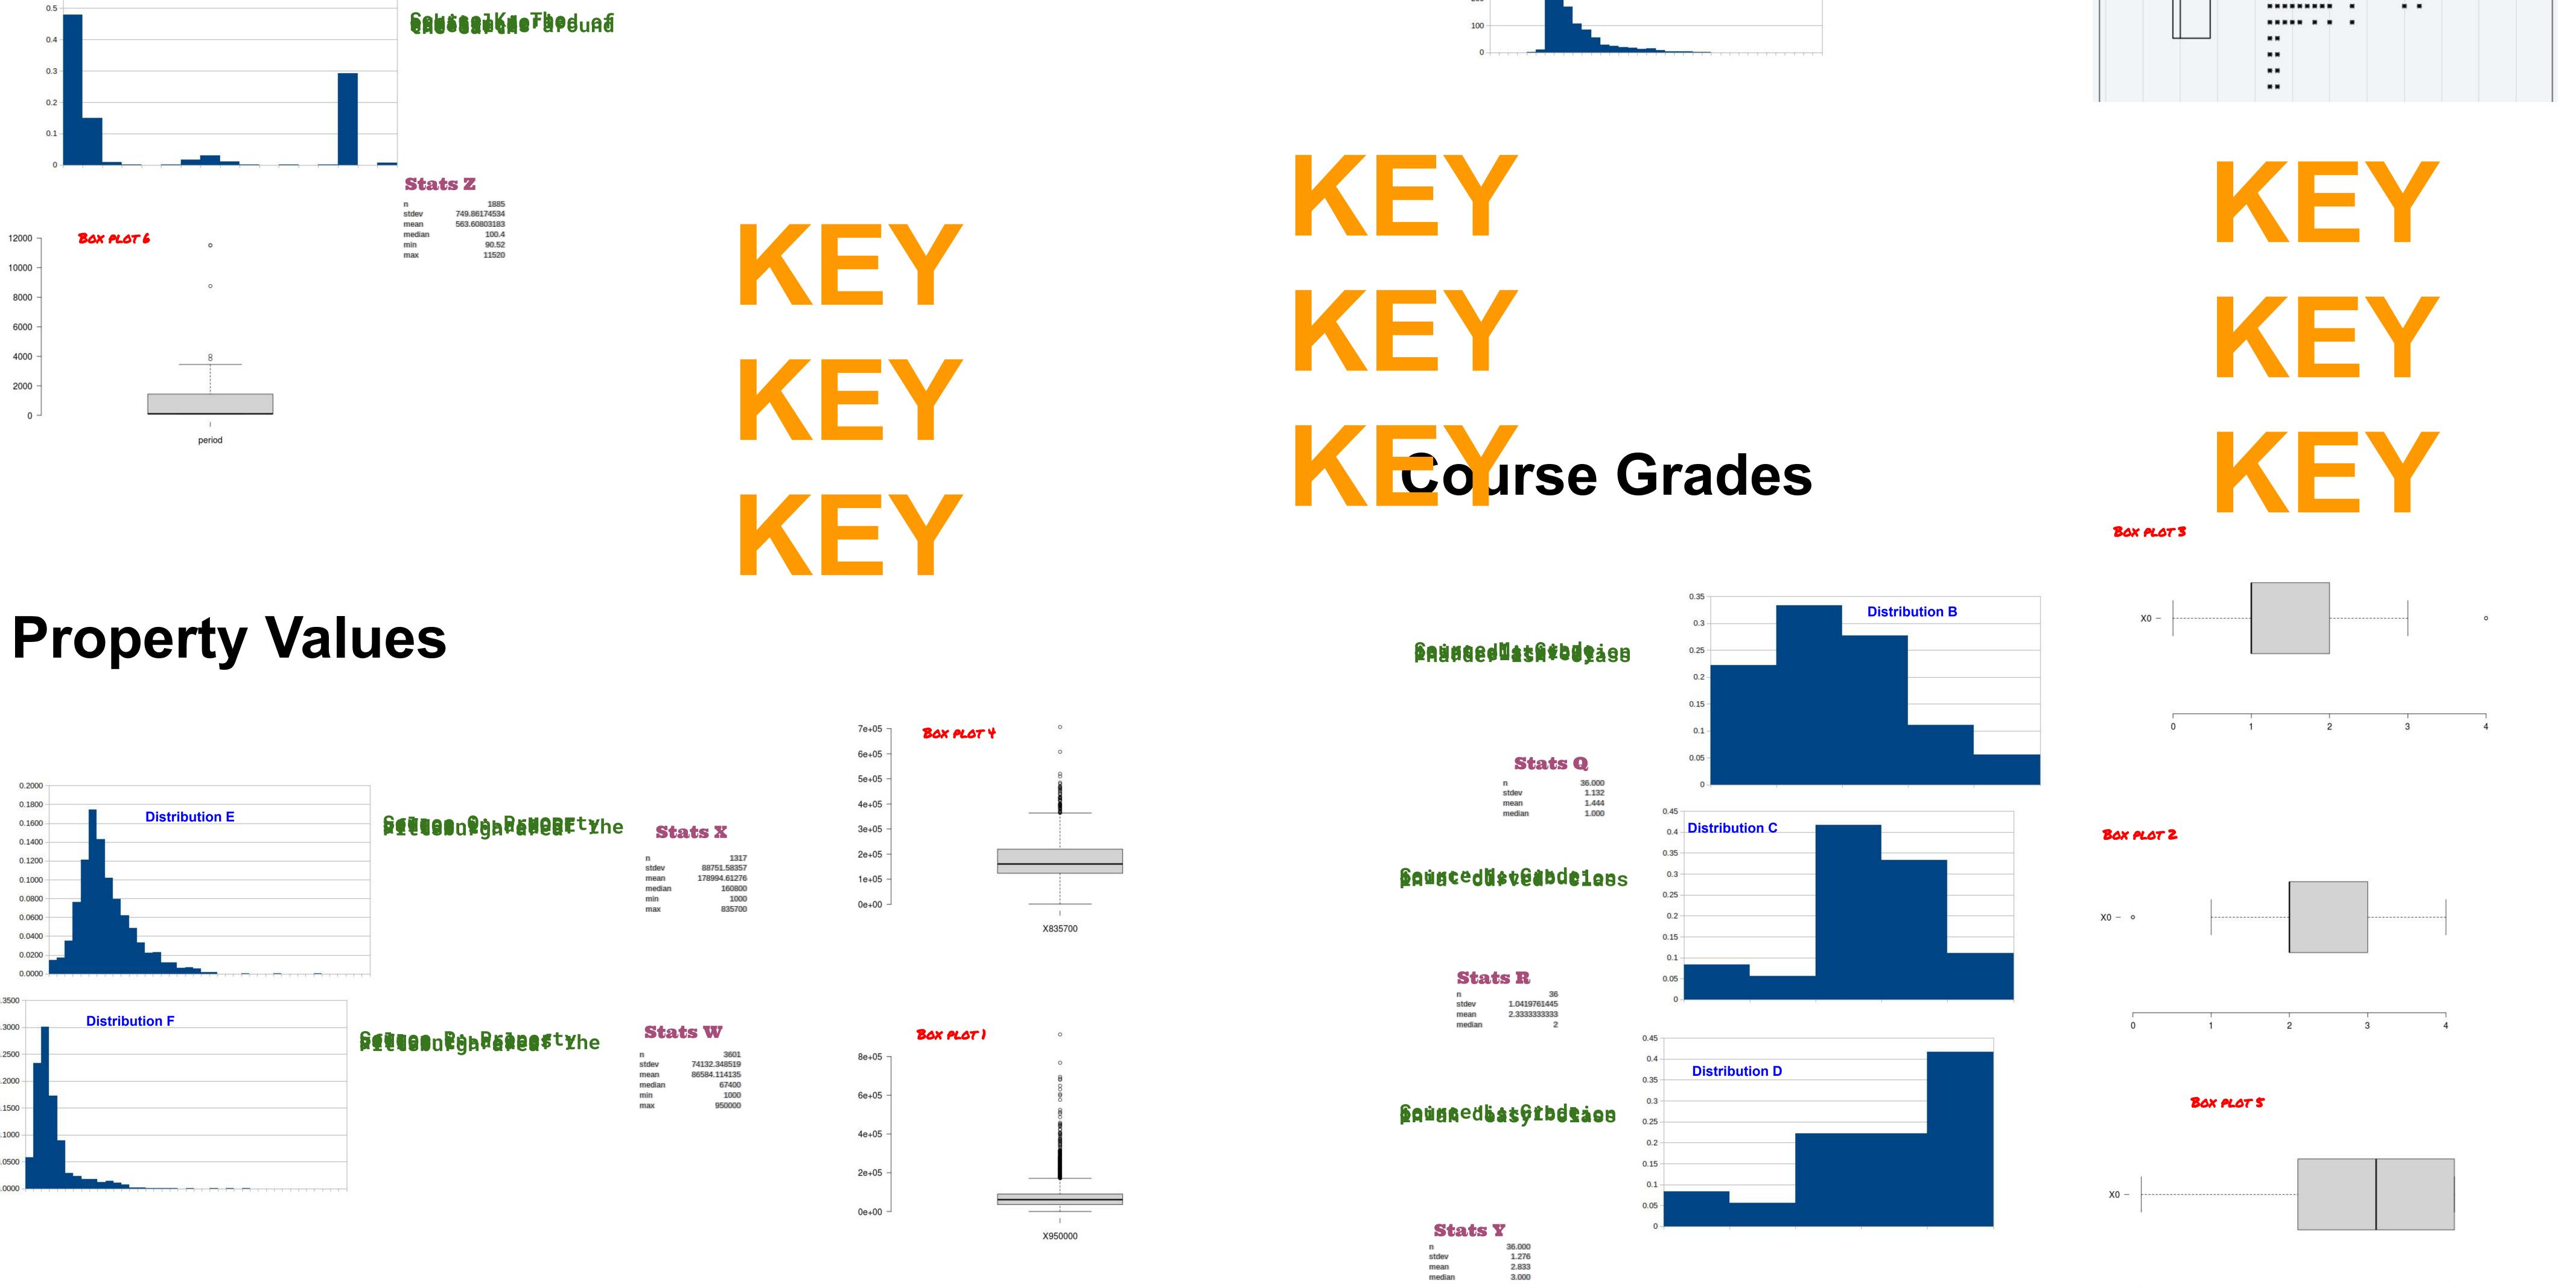

|   |     |     |   |      |     |   |     |   |     |      |   |   |   |     |   |   |   |   |
|  | * | * * | * *  | * | * * | * * | * |      | *   |   |     |   |     | *    |   |   |   |     |   |   |   |   |
|  | * | * * | * *  | * | * 1 | * * | * | ,    | * * |   |     |   |     | *    | * | * |   |     |   |   |   |   |
|  | * |     | * *  | * | * * | * * | * | * *  | * * | * | * * | • | *   | *    | * | * |   |     | * | * |   |   |
|  | * | **  | * *  | * | * * | * * | * | **   | * * | * | * * | * | * * | • *  | * | * | g | *   | * | * |   | * |
|  |   |     | e 34 | * | * 1 | * * | * | **   | * * | * | * * | * | * ) | • ** | * | * | * | * * | * | * | * | * |
|  |   |     | *    | * | * 1 | * * | * | ** * | * * | * | * * | * | *   | *    | * | * |   |     | * | * |   |   |

## 











3 4 0 1 2